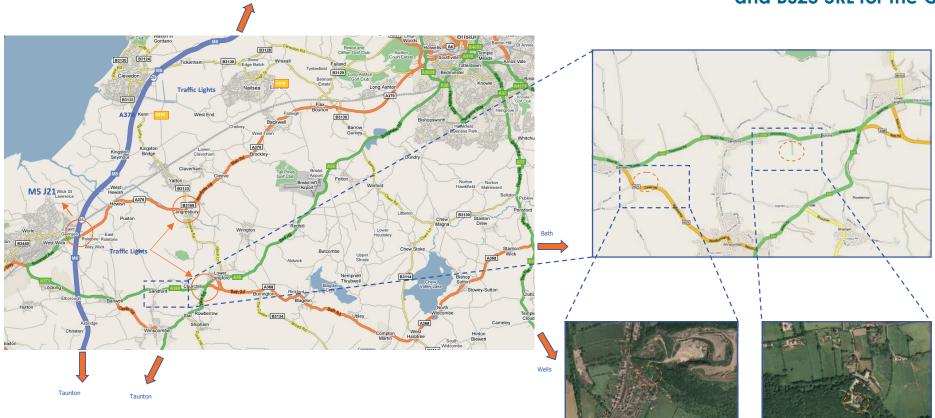

## Directions to Mendip Activity Centre from M5 J21

- Follow signs to Bristol along A370
- At Congresbury traffic lights turn right towards Churchill
- At mini round about take A38 towards Taunton and traffic lights
- At traffic Lights turn right towards Weston-s-Mare
- As you enter Sandford Village turn Left into Mendip Snowsport Centre

## **Directions to Sandford Quarry**

- Follow directions to Mendip Snowsport Centre
- Continue into Sandford village
- Turn left towards Winscombe on Hill Road
- Take the third left onto Quarry Road
- If gates to the quarry are open drive into the quarry